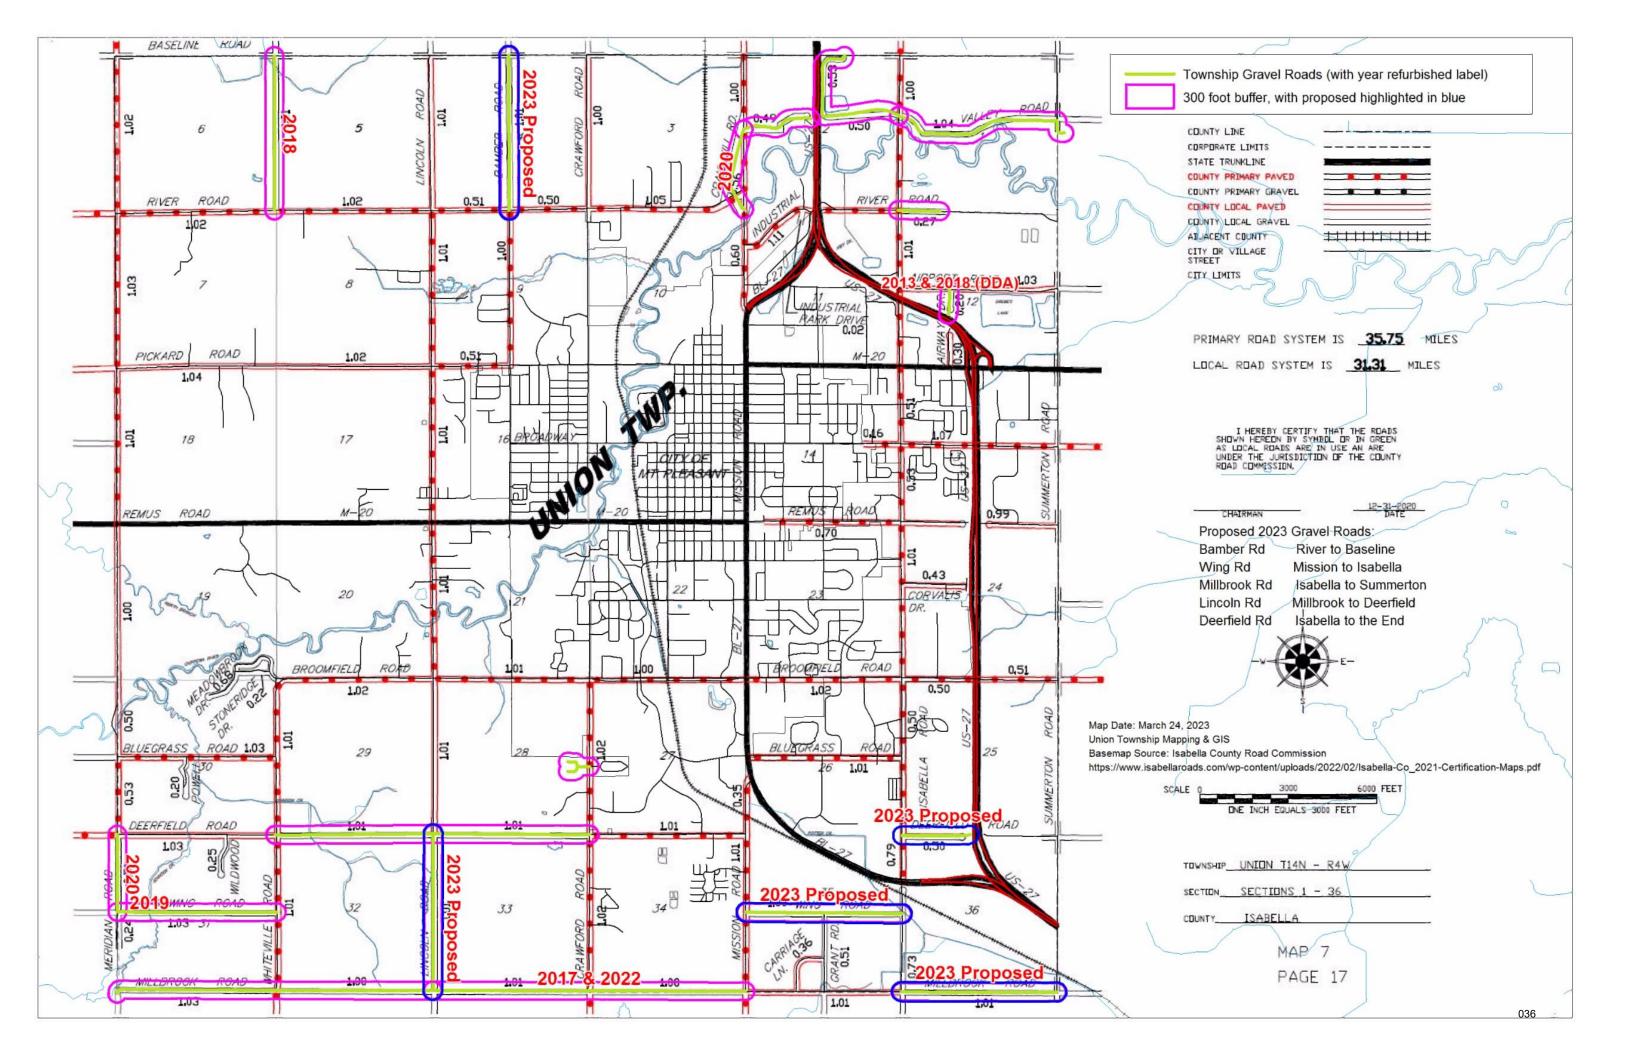

#### 11. NEW BUSINESS

- A. Discussion/Action: (Smith) FY 2023 Well #8 Maintenance
- B. Discussion/Action: (Smith) Isabella County Road Commission (ICRC) Gravel Road Refurbishing Participation Contracts
- C. Discussion/Action: (Board of Trustees) Consider Additional Resource for Clerk's Office due to Changes in the Election Law